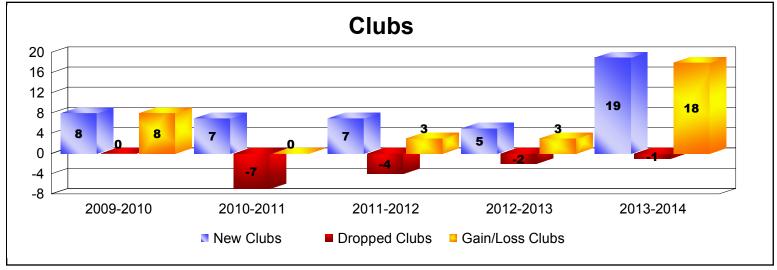

District 323E2 As of June 2014 Cumulative

| Year      | New<br>Clubs | Dropped<br>Clubs | Gain/<br>Loss<br>Clubs | New<br>Members | Charter<br>Members | Reinstate<br>Members | Transfer<br>Members | Total<br>Member<br>Added | Total<br>Members<br>Dropped | Gain/<br>Loss<br>Members |
|-----------|--------------|------------------|------------------------|----------------|--------------------|----------------------|---------------------|--------------------------|-----------------------------|--------------------------|
| 2009-2010 | 8            | 0                | 8                      | 460            | 213                | 12                   | 15                  | 700                      | -324                        | 376                      |
| 2010-2011 | 7            | -7               | 0                      | 514            | 173                | 37                   | 4                   | 728                      | -536                        | 192                      |
| 2011-2012 | 7            | -4               | 3                      | 696            | 150                | 53                   | 15                  | 914                      | -393                        | 521                      |
| 2012-2013 | 5            | -2               | 3                      | 534            | 177                | 171                  | 5                   | 887                      | -780                        | 107                      |
| 2013-2014 | 19           | -1               | 18                     | 840            | 669                | 146                  | 6                   | 1661                     | -571                        | 1090                     |
| Average   | 9            | -3               | 6                      | 609            | 276                | 84                   | 9                   | 978                      | -521                        | 457                      |