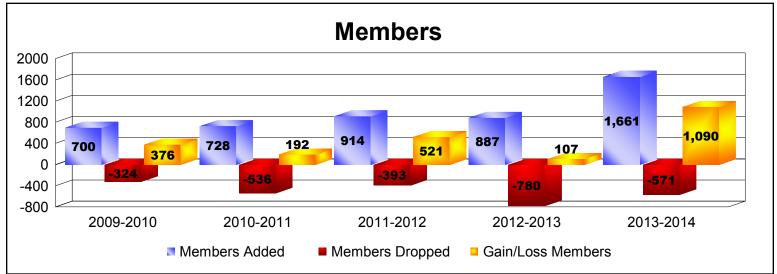

District 323E2 As of June 2014 Cumulative

| Year      | New<br>Clubs | Dropped<br>Clubs | Gain/<br>Loss<br>Clubs | New<br>Members | Charter<br>Members | Reinstate<br>Members | Transfer<br>Members | Total<br>Member<br>Added | Total<br>Members<br>Dropped | Gain/<br>Loss<br>Members |
|-----------|--------------|------------------|------------------------|----------------|--------------------|----------------------|---------------------|--------------------------|-----------------------------|--------------------------|
| 2009-2010 | 8            | 0                | 8                      | 460            | 213                | 12                   | 15                  | 700                      | -324                        | 376                      |
| 2010-2011 | 7            | -7               | 0                      | 514            | 173                | 37                   | 4                   | 728                      | -536                        | 192                      |
| 2011-2012 | 7            | -4               | 3                      | 696            | 150                | 53                   | 15                  | 914                      | -393                        | 521                      |
| 2012-2013 | 5            | -2               | 3                      | 534            | 177                | 171                  | 5                   | 887                      | -780                        | 107                      |
| 2013-2014 | 19           | -1               | 18                     | 840            | 669                | 146                  | 6                   | 1661                     | -571                        | 1090                     |
| Average   | 9            | -3               | 6                      | 609            | 276                | 84                   | 9                   | 978                      | -521                        | 457                      |